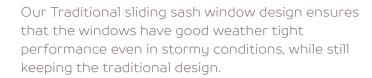

# Classic Timber SLIDING SASH WINDOWS

Keeping the traditional Look and Feel, whilst creating modern high performance!

Upon opening the window the sashes are separated, thus avoiding wear on the weather strip. On closing the window the sashes are being pressed against the weather strip, making the

The windows are fitted with Torso balance springs and with lockers/handles on the bottom sash. Both sashes have a tilting possibility for easy cleaning of the sash.

Thermal transmittance U Value of Viking Sliding Sash Windows is Uw = 1,4 W/m2K.

#### The advantages of sliding sash timber windows supplied by Viking Windows:

- > Contemporary appearance and sleek design;
- > Excellent storm proof detailing;
- > Excellent thermal performance;
- > Durability and ease of use;
- > Made to measure every time.
- > Min size 500 x 650mm
- Max size 1200 x 2200mm