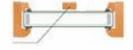

Classic door sets perform to modern standards for energy efficiency and security, with energy performance as low as 0.7 w/msqk. Door sets are also available in Classic+ Aluclad.

Classic **DOORS** 

REMOVABLE GLAZING BAR IS INSTALLED ON OUTER SIDE OF THE WINDOW

TAPED GLAZING BARS ARE GLUED ON BOTH SIDES OF THE WINDOW

TAPED BAR WITH SPACER BAR IN THE GLASS UNIT, LEAVING IMPRESSION OF DIVIDED GLAZING UNITS

**BARS** 