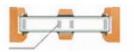

Classic door sets perform to modern standards for energy efficiency and security, with energy performance as low as 0.7 w/msqk. Door sets are also available in Classic+ Aluclad.

Classic **DOORS** 

REMOVABLE GLAZING BAR IS INSTALLED ON OUTER SIDE OF THE WINDOW

TAPED GLAZING BARS ARE GLUED ON BOTH SIDES OF THE WINDOW

TAPED BAR WITH SPACER BAR IN THE GLASS UNIT, LEAVING IMPRESSION OF DIVIDED GLAZING UNITS

**BARS** 