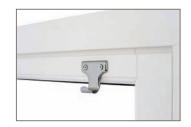

The windows are fitted with Torso balance springs and with lockers/handles on the bottom sash. Both sashes have a tilting possibility for easy cleaning of the sash.

Thermal transmittance U Value of Viking Sliding Sash Windows is Uw = 1,4 W/m2K.