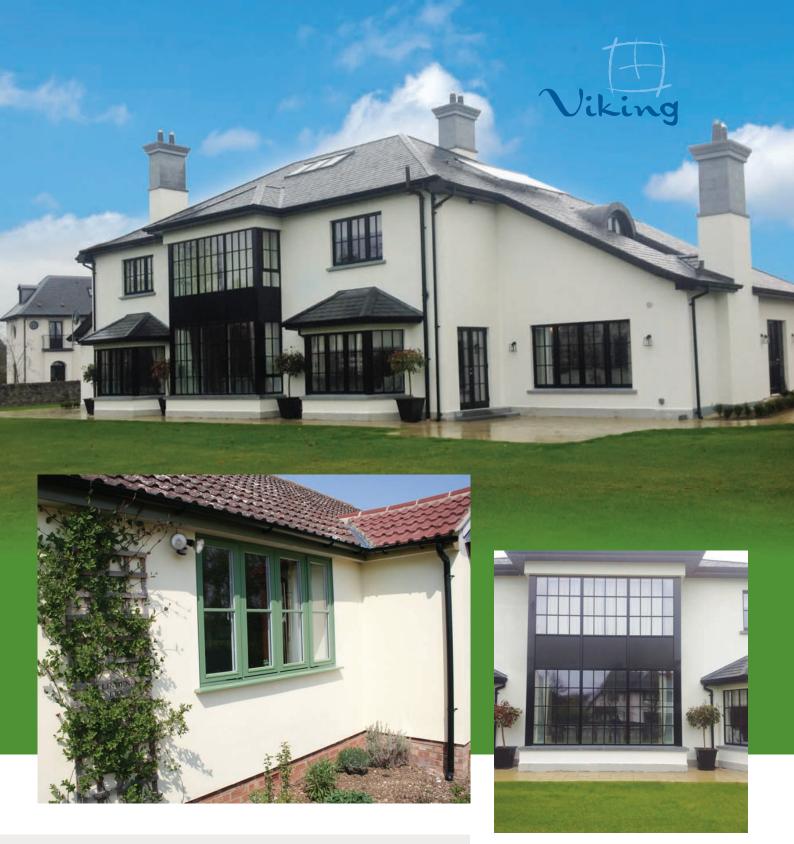

## **COUNTRY STYLE SOLUTIONS**

#### Classic

Timber is natures choice and at the heart windows and doors supplied in either high performance Nordic Pine or Hardwood

### Classic +

aluminium surface to leave the windows life of the window.

W/msqk

**U VALUE** 

0,65

**G VALUE** 

**WARRANTY** 

Sound **INSULATION** 