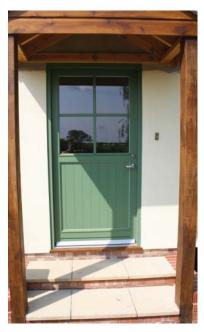

# Classic **DOORS**

Viking Country Style Door Sets are made to order with hundreds of door designs to choose from. Classic Doors are made from either Nordic Pine or hardwood such as Meranti or Oak.

Choose from either traditional Irish Country style design or Georgian/ Edwardian design. The possibilities are endless with Viking Classic door sets.

Classic door sets perform to modern standards for energy efficiency and security, with energy performance as low as 0.7 w/msqk. Door sets are also available in Classic+ Aluclad.

Classic **DOORS** 

REMOVABLE GLAZING BAR IS INSTALLED ON OUTER SIDE OF THE WINDOW