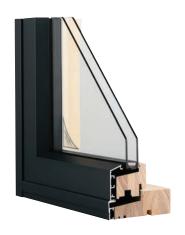

Traditional Idea

New Technology

www.vikingwindows.ie

- Thermal transmittance: U Value = 1,2 W/m2K;
- Sound insulation as standard: Rw (C; Ctr) = 33db (-1; -4);
- Slimline Frames 44 x 116 mm; casement 61 x 61 mm; glazing bar  $50 \times 61$ ,  $44 \times 61$  mm;
- > Pine wood with quality class A1-A3;
- > Wooden profiles treated with water based preservative;
- > Glazing: double glazing (Ug = 1,0 W/m²K);
- > Hardware: PN-Beslag hinges, Fix espagnolettes and handles;
- Maximum frame dimensions WxH max. 2,5 x 3,2 m;
- Multilight windows with transoms and mullions;
- Openable casement up to 2,05 m2.