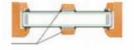

Classic door sets perform to modern standards for energy efficiency and security, with energy performance as low as 0.7 w/msqk. Door sets are also available in Classic+ Aluclad.

Classic **DOORS** 

REMOVABLE GLAZING BAR IS INSTALLED ON OUTER SIDE OF THE WINDOW

TAPED GLAZING BARS ARE GLUED ON BOTH SIDES OF THE WINDOW

TAPED BAR WITH SPACER BAR IN THE GLASS UNIT, LEAVING IMPRESSION OF DIVIDED GLAZING UNITS

**BARS** 