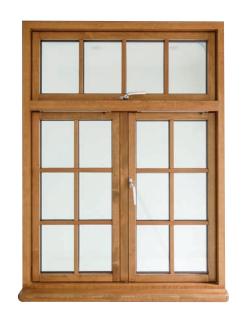

## **CASEMENT WINDOWS**

The Viking Windows Classic window range offers modern design performance combined with traditional Irish Heritage.

The Classic casement window range is available in a range of opening types with hundreds of design possibilities. Viking Classic casement windows offer traditional detail designs with special moulded edges internally and traditionally designed English style glazing bars 26mm in width. Classic casement windows can be produced from either Nordic Pine or hardwood such as Meranti or Oak.