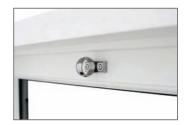

The windows are fitted with Torso balance springs and with lockers/handles on the bottom sash. Both sashes have a tilting possibility for easy cleaning of the sash.

Thermal transmittance U Value of Viking Sliding Sash Windows is Uw = 1,4 W/m2K.