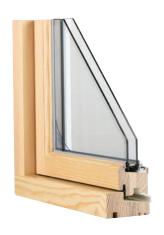

Traditional Idea

New Technology

www.vikingwindows.ie

- Thermal transmittance: U Value = 1,2 W/m2K;
- Sound insulation as standard: Rw (C; Ctr) = 33db (-1; -4);
- Slimline Frames 44 x 116 mm; casement 61 x 61 mm; glazing bar  $50 \times 61$ ,  $44 \times 61$  mm;
- > Pine wood with quality class A1-A3;
- > Wooden profiles treated with water based preservative;
- > Glazing: double glazing (Ug = 1,0 W/m²K);
- > Hardware: PN-Beslag hinges, Fix espagnolettes and handles;
- Maximum frame dimensions WxH max. 2,5 x 3,2 m;
- Multilight windows with transoms and mullions;
- Openable casement up to 2,05 m2.