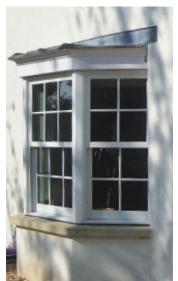

## **CASEMENT WINDOWS**

The Viking Windows Classic window range offers modern design performance combined with traditional Irish Heritage.

The Classic casement window range is available in a range of opening types with hundreds of design possibilities. Viking Classic casement windows offer traditional detail designs with special moulded edges internally and traditionally designed English style glazing bars 26mm in width. Classic casement windows can be produced from either Nordic Pine or hardwood such as Meranti or Oak.

Choose from traditional Irish design or more Georgian/ Edwardian designs. The possibilities are endless with Viking Classic windows. Also available in Classic+ which is a timber window with Aluclad external providing a maintenance free window.