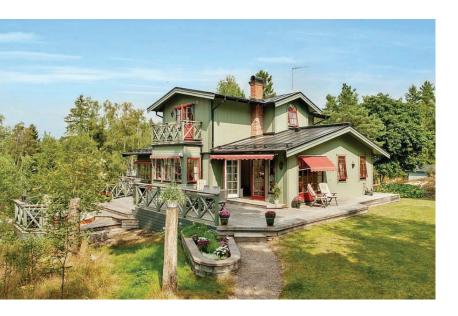

x 2200mm

## Classic

## **CASEMENT WINDOWS**





The Viking Windows Classic window range offers modern design performance combined with traditional Irish Heritage.

The Classic casement window range is available in a range of opening types with hundreds of design possibilities. Viking Classic casement windows offer traditional detail designs with special moulded edges internally and traditionally designed English style glazing bars 26mm in width. Classic casement windows can be produced from either Nordic Pine or hardwood such as Meranti or Oak.

Choose from traditional Irish design or more Georgian/ Edwardian designs. The possibilities are endless with Viking Classic windows. Also available in Classic+ which is a timber window with Aluclad external providing a maintenance free window.





Classic Hardwood



# Classic **DOORS**



Viking Country Style Door Sets are made to order with hundreds of door designs to choose from. Classic Doors are made from either Nordic Pine or hardwood such as Meranti or Oak.

Choose from either traditional Irish Country style design or Georgian/ Edwardian design. The possibilities are endless with Viking Classic door sets.

Classic door sets perform to modern standards for energy efficiency and security, with energy performance as low as 0.7 w/msqk. Door sets are also available in Classic+ Aluclad.









Classic **DOORS** 







REMOVABLE GLAZING BAR IS INSTALLED ON OUTER SIDE OF THE WINDOW



TAPED GLAZING BARS ARE GLUED ON BOTH SIDES OF THE WINDOW



TAPED BAR WITH SPACER BAR IN THE GLASS UNIT, LEAVING IMPRESSION OF DIVIDED GLAZING U