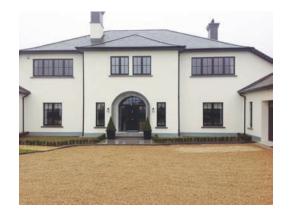

## **COUNTRY STYLE SOLUTIONS**

#### Classic

Timber is natures choice and at the heart windows and doors supplied in either high performance Nordic Pine or Hardwood

### Classic +

aluminium surface to leave the windows life of the window.

W/msqk

**U VALUE** 

0,65

**G VALUE** 

**WARRANTY** 

Sound **INSULATION** 