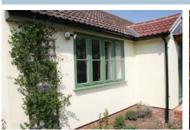

## **CASEMENT WINDOWS**

The Viking Windows Classic window range offers modern design performance combined with traditional Irish Heritage.

The Classic casement window range is available in a range of opening types with hundreds of design possibilities. Viking Classic casement windows offer traditional detail designs with special moulded edges internally and traditionally designed English style glazing bars 26mm in width. Classic casement windows can be produced from either Nordic Pine or hardwood such as Meranti or Oak.

Choose from traditional Irish design or more Georgian/ Edwardian designs. The possibilities are endless with Viking Classic windows. Also available in Classic+ which is a timber window with Aluclad external providing a maintenance free window.