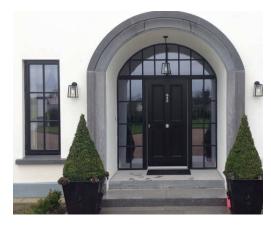

# Classic **DOORS**

Viking Country Style Door Sets are made to order with hundreds of door designs to choose from. Classic Doors are made from either Nordic Pine or hardwood such as Meranti or Oak.

Choose from either traditional Irish Country style design or Georgian/ Edwardian design. The possibilities are endless with Viking Classic door sets.

Classic door sets perform to modern standards for energy efficiency and security, with energy performance as low as 0.7 w/msqk. Door sets are also available in Classic+ Aluclad.

Classic **DOORS** 

REMOVABLE GLAZING BAR IS INSTALLED ON OUTER SIDE OF THE WINDOW