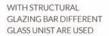

Traditional Idea

New Technology

www.vikingwindows.ie

- Thermal transmittance: U Value = 1,2 W/m2K;
- Sound insulation as standard: Rw (C; Ctr) = 33db (-1; -4);
- Slimline Frames 44 x 116 mm; casement 61 x 61 mm; glazing bar  $50 \times 61$ ,  $44 \times 61$  mm;
- > Pine wood with quality class A1-A3;
- > Wooden profiles treated with water based preservative;
- > Glazing: double glazing (Ug = 1,0 W/m²K);
- > Hardware: PN-Beslag hinges, Fix espagnolettes and handles;
- Maximum frame dimensions WxH max. 2,5 x 3,2 m;
- Multilight windows with transoms and mullions;
- Openable casement up to 2,05 m2.