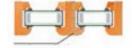

Classic door sets perform to modern standards for energy efficiency and security, with energy performance as low as 0.7 w/msqk. Door sets are also available in Classic+ Aluclad.

Classic **DOORS** 

REMOVABLE GLAZING BAR IS INSTALLED ON OUTER SIDE OF THE WINDOW

TAPED GLAZING BARS ARE GLUED ON BOTH SIDES OF THE WINDOW

TAPED BAR WITH SPACER BAR IN THE GLASS UNIT, LEAVING IMPRESSION OF DIVIDED GLAZING UNITS

**BARS** 