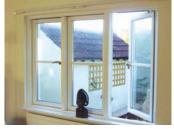

## **CASEMENT WINDOWS**

The Viking Windows Classic window range offers modern design performance combined with traditional Irish Heritage.

The Classic casement window range is available in a range of opening types with hundreds of design possibilities. Viking Classic casement windows offer traditional detail designs with special moulded edges internally and traditionally designed English style glazing bars 26mm in width. Classic casement windows can be produced from either Nordic Pine or hardwood such as Meranti or Oak.

Choose from traditional Irish design or more Georgian/ Edwardian designs. The possibilities are endless with Viking Classic windows. Also available in Classic+ which is a timber window with Aluclad external providing a maintenance free window.