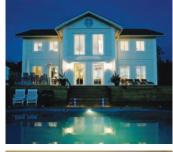

1; -4);
- Slimline Frames 44 x 116 mm; casement 61 x 61 mm; glazing bar  $50 \times 61$ ,  $44 \times 61$  mm;
- > Pine wood with quality class A1-A3;
- > Wooden profiles treated with water based preservative;
- > Glazing: double glazing (Ug = 1,0 W/m²K);
- > Hardware: PN-Beslag hinges, Fix espagnolettes and handles;
- Maximum frame dimensions WxH max. 2,5 x 3,2 m;
- Multilight windows with transoms and mullions;
- Openable casement up to 2,05 m2.





## Viking

## **COUNTRY STYLE SOLUTIONS**





#### Classic

Timber is natures choice and at the heart windows and doors supplied in either high performance Nordic Pine or Hardwood

### Classic +

aluminium surface to leave the windows life of the window.

W/msqk

**U VALUE** 

0,65

**G VALUE** 

**WARRANTY** 

Sound **INSULATION** 













# NATURES CHOICE







# Classic Timber SLIDING SASH WINDOWS

Keeping the traditional Look and Feel, whilst creating modern high performance!



Upon opening the window the sashes are separated, thus avoiding wear on the weather strip. On closing the window the sashes are being pressed against the weather strip, making the



The windows are fitted with Torso balance springs and with lockers/handles on the bottom sash. Both sashes have a tilting possibility for easy cleaning of the sash.

Thermal transmittance U Value of Viking Sliding Sash Windows is Uw = 1,4 W/m2K.









#### The advantages of sliding sash timber windows supplied by Viking Windows:

- > Contemporary appearance and sleek design;
- > Excellent storm proof detailing;
- > Excellent thermal performance;
- > Durabili