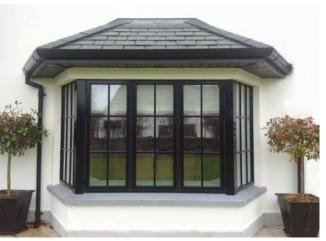

## **CASEMENT WINDOWS**

The Viking Windows Classic window range offers modern design performance combined with traditional Irish Heritage.

The Classic casement window range is available in a range of opening types with hundreds of design possibilities. Viking Classic casement windows offer traditional detail designs with special moulded edges internally and traditionally designed English style glazing bars 26mm in width. Classic casement windows can be produced from either Nordic Pine or hardwood such as Meranti or Oak.

Choose from traditional Irish design or more Georgian/ Edwardian designs. The possibilities are endless with Viking Classic windows. Also available in Classic+ which is a timber window with Aluclad external providing a maintenance free window.