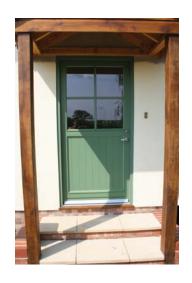

# Classic **DOORS**

Viking Country Style Door Sets are made to order with hundreds of door designs to choose from. Classic Doors are made from either Nordic Pine or hardwood such as Meranti or Oak.

Choose from either traditional Irish Country style design or Georgian/ Edwardian design. The possibilities are endless with Viking Classic door sets.

Classic door sets perform to modern standards for energy efficiency and security, with energy performance as low as 0.7 w/msqk. Door sets are also available in Classic+ Aluclad.

Classic **DOORS** 

REMOVABLE GLAZING BAR IS INSTALLED ON OUTER SIDE OF THE WINDOW