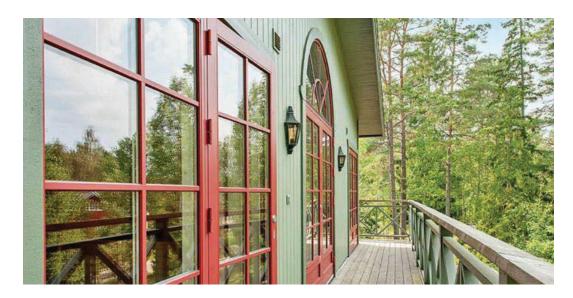

### Classic +

aluminium surface to leave the windows life of the window.

W/msqk

**U VALUE** 

0,65

**G VALUE** 

**WARRANTY** 

Sound **INSULATION** 

Choose from traditional Irish design or more Georgian/ Edwardian designs. The possibilities are endless with Viking Classic windows. Also available in Classic+ which is a timber window with Aluclad external providing a maintenance free window.