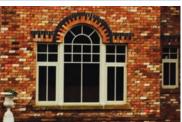

# Classic Timber SLIDING SASH WINDOWS

Keeping the traditional Look and Feel, whilst creating modern high performance!

Upon opening the window the sashes are separated, thus avoiding wear on the weather strip. On closing the window the sashes are being pressed against the weather strip, making the

The windows are fitted with Torso balance springs and with lockers/handles on the bottom sash. Both sashes have a tilting possibility for easy cleaning of the sash.

Thermal transmittance U Value of Viking Sliding Sash Windows is Uw = 1,4 W/m2K.

#### The advantages of sliding sash timber windows supplied by Viking Windows:

- > Contemporary appearance and sleek design;
- > Excellent storm proof detailing;
- > Excellent thermal performance;
- > Durability and ease of use;
- > Made to measure every time.
- > Min size 500 x 650mm
- Max size 1200 x 2200mm