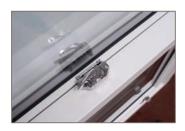

The windows are fitted with Torso balance springs and with lockers/handles on the bottom sash. Both sashes have a tilting possibility for easy cleaning of the sash.

Thermal transmittance U Value of Viking Sliding Sash Windows is Uw = 1,4 W/m2K.